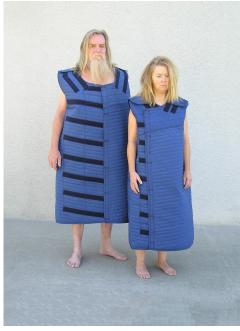

## Smocks

#### Adjustable to a wide range of sizes. Durable and safe.

- Adult Fits 5'0" to 6'0" Length: 44" 50" Chest girth: 47" 59"
- Teen Fits most 12 18 yr olds Length 39" 43" Chest girth: 30" 50"
- XXL Fits most sumo wrestlers Length 47" 59" Chest girth: 79" 86"