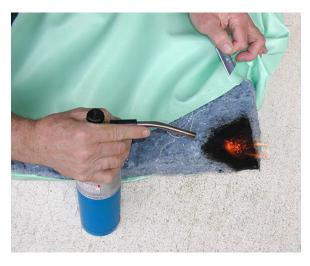

#### Flammability Testing of Ferguson's 1000 denier nylon Cordura fabric

- CA 117, Section C: Exceeds requirement
- CA 117, Section E: Exceeds requirement
- Cigarette Test, 16 CFR 1632: Exceeds requirement

### **Flammability Tests**

- CA 603 & CA 1633:
- CA 129 RC, sections 1. 2. & 3:
- CA 121, sections 1. 2. & 3:
- CA 117, sections E:
- ASTM E1590 sections 1 & 2:
- FF4 (CFR1632):

Exceeds Requirement Exceeds Requirement Exceeds Requirement Exceeds Requirement