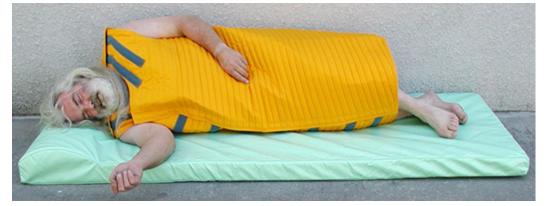

# Bedding

### Promotes sleep and a rapid return to the general population

- Large Blankets 56" x 80"; users can fold and lie between layers
- Small pair blankets 56" x 40" each; lie on one, cover with other
- Sleeping Bags Girth: 80", Length 68"
  - with built-in pillow
- Pillow 12" x 24" x 3"
- Kilt Adjustable 2-piece wrap, for hot weather male modesty
- Slippers Safe & warm foot coverings in large & small
- Jumpsuit Front closure and adjustable down to crotch region.
  - o Adult
  - o XXL