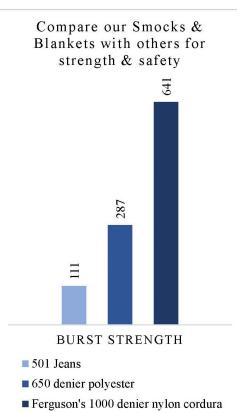

### Strength & Flammability

Lab Tests of Ferguson's 1000 denier nylon Cordura fabric

- Grab strength: 641 lbs. to rupture
- Tongue Tear: 122 lbs. to tear sliced fabric
- Seam strength: 234 lbs. to split sewn hems